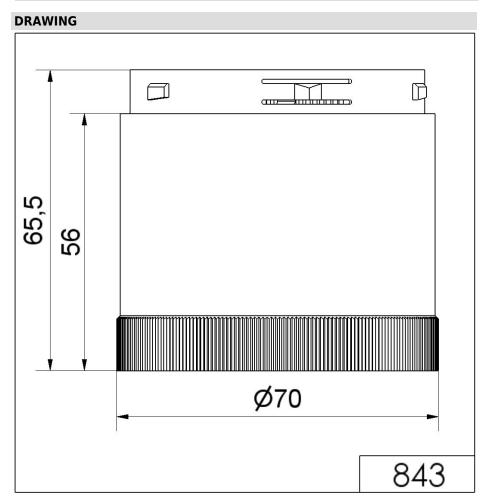

## LED Perm. light element 24VAC/DC YE

| MECHANICAL DATA             |        |
|-----------------------------|--------|
| Height                      | 66 mm  |
| Diameter                    | 70 mm  |
| Materials                   | PC     |
| Dome colour                 | Yellow |
| Protection category         | IP54   |
| Working temperature minimum | -20°C  |
| Working temperature maximum | +50°C  |
| Weight with packaging       | 82 g   |
| Product weight              | 68 g   |