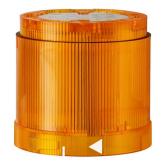

## KombiSIGN 70 / LED Permanent Beacon 843

## LED Perm. light element 24VAC/DC YE

| MECHANICAL DATA             |        |
|-----------------------------|--------|
| Height                      | 66 mm  |
| Diameter                    | 70 mm  |
| Materials                   | PC     |
| Dome colour                 | Yellow |
| Protection category         | IP54   |
| Working temperature minimum | -20°C  |
| Working temperature maximum | +50°C  |
| Weight with packaging       | 82 g   |
| Product weight              | 68 g   |

| OPTICAL DATA         |                   |
|----------------------|-------------------|
| Light source         | LED               |
| Light colour         | Yellow            |
| Optical signal image | Permanent         |
| Service life optical | 100,000 h maximum |