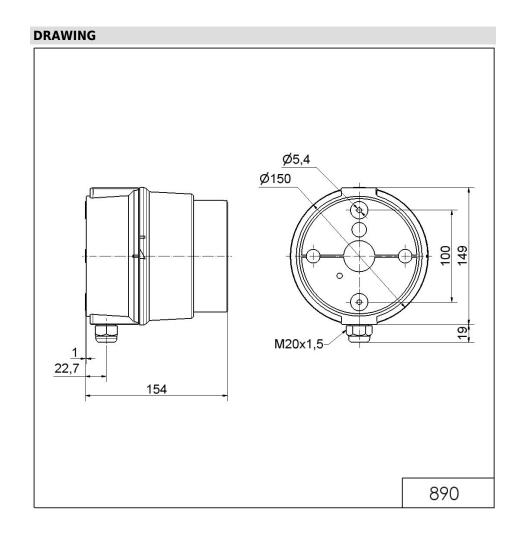

## LED Perm. Beacon BWM 115-230VAC GN

Part No.: 890.220.68

| MECHANICAL DATA              |                                |
|------------------------------|--------------------------------|
| Length                       | 154 mm                         |
| Height                       | 168 mm                         |
| Diameter                     | 150 mm                         |
| Materials                    | PC<br>PC/ABS                   |
| Dome colour                  | Clear                          |
| Housing colour               | Grey                           |
| Protection category          | IP65                           |
| Connection                   | Spring-type terminal           |
| cross-sectional area minimum | 0,50mm <sup>2</sup> / 20AWG    |
| cross-sectional area maximum | 1,50mm <sup>2</sup> / 16AWG    |
| Cable entry                  | Screwed cable gland            |
| Cable entry minimum          | d = 5 mm<br>d = 6 mm           |
| Cable entry maximum          | d = 12 mm<br>d = 7 mm          |
| Tension relief               | Present (conforms to VDE)      |
| Type of fixing               | Base mounting<br>Wall mounting |
| Working temperature minimum  | -30°C                          |
| Working temperature maximum  | +50°C                          |
| Weight with packaging        | 546 g                          |
| Product weight               | 475 g                          |