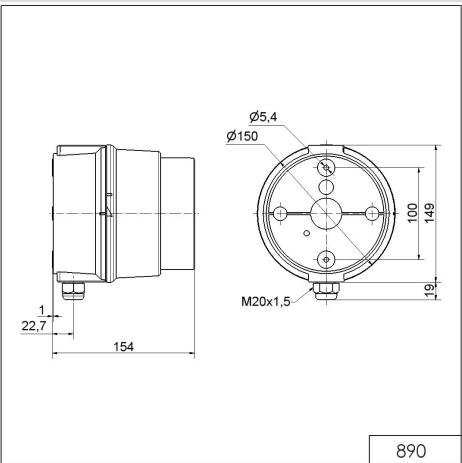

## DRAWING

For additional installation and mounting information, refer to the appropriate user guide at www.werma.com. This printed copy is for information only and is subject to alteration.

## **MECHANICAL DATA**

| MECHANICAL DATA              |                                |
|------------------------------|--------------------------------|
| Length                       | 154 mm                         |
| Height                       | 168 mm                         |
| Diameter                     | 150 mm                         |
| Materials                    | PC<br>PC/ABS                   |
| Dome colour                  | Blue                           |
| Housing colour               | Grey                           |
| Protection category          | IP65                           |
| Connection                   | Insulation-displacement contac |
| cross-sectional area maximum | 1,50mm² / 16AWG                |
| Cable entry                  | Screwed cable gland            |
| Cable entry minimum          | d = 6 mm                       |
| Cable entry maximum          | d = 12 mm                      |
| Tension relief               | Present (conforms to VDE)      |
| Type of fixing               | Base mounting<br>Wall mounting |
| Working temperature minimum  | -30°C                          |
| Working temperature maximum  | +50°C                          |
| Weight with packaging        | 531 g                          |
| Product weight               | 451 g                          |
| ELECTRICAL DATA              |                                |
| Operating voltage            | 12-230V                        |
| Operating voltage type       | AC/DC                          |
| Protection class             | Protection class 2             |
| Pollution degree             | 3                              |
| Overvoltage category         | II                             |
| Isolation voltage            | Ui = 250V; Uimp = 2.500V       |
| Power illuminant             | max. 25W                       |
| OPTICAL DATA                 |                                |
| Light colour                 | Blue                           |
| Service life optical         | depends on bulb                |
| APPROVAL DATA                |                                |
| Conforms with CE             | Yes                            |
| Conforms with RoHS directive | Yes                            |
| WEEE                         | Yes                            |
| Conforms with ATEX-directive | No                             |
| Conforms with CCC            | Yes                            |
|                              |                                |