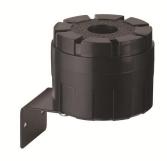

## Midi Horns and Sirens / Electronic Siren 123

## Electr. Siren WM alternating 12VDC BK

Part No.: 123.100.54

| MECHANICAL DATA              |                             |
|------------------------------|-----------------------------|
| Length                       | 67 mm                       |
| Width                        | 54 mm                       |
| Height                       | 67 mm                       |
| Diameter                     | 54 mm                       |
| Materials                    | ABS                         |
| Housing colour               | Black                       |
| Protection category          | IP54                        |
| Connection                   | Cable                       |
| cross-sectional area maximum | 0,50mm <sup>2</sup> / 20AWG |
| Type of fixing               | Wall mounting               |
| Working temperature minimum  | -30°C                       |
| Working temperature maximum  | +70°C                       |
| Weight with packaging        | 89 g                        |
| Product weight               | 71 g                        |