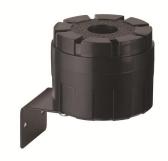

## **Electr. Siren WM alternating 24VDC BK**

Part No.: 123.200.55

| MECHANICAL DATA              |                             |
|------------------------------|-----------------------------|
| Length                       | 67 mm                       |
| Width                        | 54 mm                       |
| Height                       | 67 mm                       |
| Diameter                     | 54 mm                       |
| Materials                    | ABS                         |
| Housing colour               | Black                       |
| Protection category          | IP54                        |
| Connection                   | Cable                       |
| cross-sectional area maximum | 0,50mm <sup>2</sup> / 20AWG |
| Type of fixing               | Wall mounting               |
| Working temperature minimum  | -30°C                       |
| Working temperature maximum  | +70°C                       |
| Weight with packaging        | 89 g                        |
| Product weight               | 72 g                        |