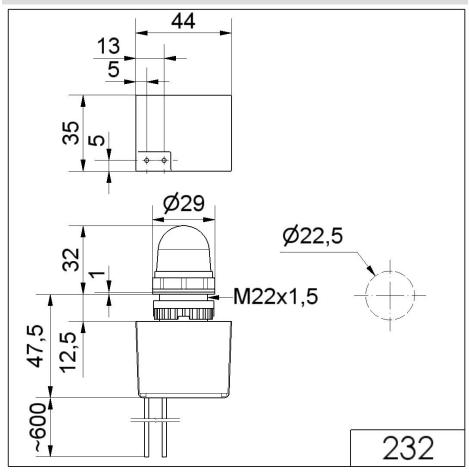

#### **DRAWING**

For additional installation and mounting information, refer to the appropriate user guide at www.werma.com. This printed copy is for information only and is subject to alteration.

# Flashing Beacon EM 230VAC RD

Part No.: 232.100.68

| MECHANICAL DATA             |                   |
|-----------------------------|-------------------|
| Height                      | 80 mm             |
| Diameter                    | 29 mm             |
| Materials                   | PC<br>PC/ABS      |
| Dome colour                 | Red               |
| Housing colour              | Black             |
| Protection category         | IP65              |
| Connection                  | Cable             |
| Cable length                | 600 mm            |
| Type of fixing              | Built-in mounting |
| Working temperature minimum | -20°C             |
| Working temperature maximum | +50°C             |
| Weight with packaging       | 66 g              |
| Product weight              | 54 g              |