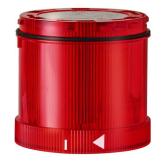

## KombiSIGN 71 / LED Flashing Element 644

# LED Double Flash el. 24VDC RD

| MECHANICAL DATA             |       |
|-----------------------------|-------|
| Height                      | 66 mm |
| Diameter                    | 70 mm |
| Materials                   | PC    |
| Dome colour                 | Red   |
| Protection category         | IP65  |
| Working temperature minimum | -20°C |
| Working temperature maximum | +50°C |
| Weight with packaging       | 85 g  |
| Product weight              | 72 g  |

| OPTICAL DATA         |                  |
|----------------------|------------------|
| Light source         | LED              |
| Light colour         | Red              |
| Optical signal image | Flash            |
| Flash frequency      | 1 Hz             |
| Service life optical | 50,000 h maximum |