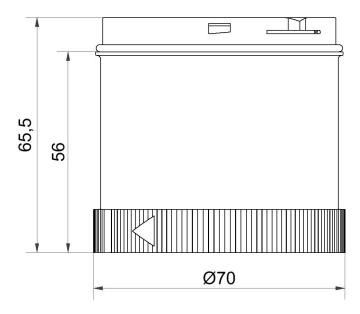

### **DRAWING**

For additional installation and mounting information, refer to the appropriate user guide at www.werma.com. This printed copy is for information only and is subject to alteration.

# LED Double Flash el. 24VDC RD

| MECHANICAL DATA             |       |
|-----------------------------|-------|
| Height                      | 66 mm |
| Diameter                    | 70 mm |
| Materials                   | PC    |
| Dome colour                 | Red   |
| Protection category         | IP65  |
| Working temperature minimum | -20°C |
| Working temperature maximum | +50°C |
| Weight with packaging       | 85 g  |
| Product weight              | 72 g  |