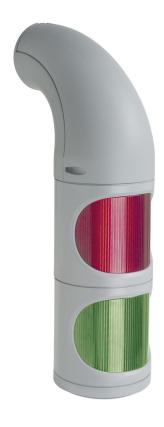

## LED Perm. Beacon WM 24VDC GN/RD

Part No.: 894.060.55

| MECHANICAL DATA              |                             |
|------------------------------|-----------------------------|
| Height                       | 309 mm                      |
| Diameter                     | 85 mm                       |
| Materials                    | PC/ABS                      |
| Dome colour                  | Green<br>Red                |
| Housing colour               | Grey                        |
| Protection category          | IP65<br>IP69K               |
| Connection                   | Screw terminals             |
| cross-sectional area maximum | 1,50mm <sup>2</sup> / 16AWG |
| Cable entry                  | Membrane grommet            |
| Cable entry minimum          | d = 1 mm                    |
| Cable entry maximum          | d = 13 mm                   |
| Type of fixing               | Wall mounting               |
| Working temperature minimum  | -30°C                       |
| Working temperature maximum  | +50°C                       |
| Weight with packaging        | 556 g                       |
| Product weight               | 477 g                       |

| OPTICAL DATA         |                  |
|----------------------|------------------|
| Light source         | LED              |
| Light colour         | Green<br>Red     |
| Optical signal image | Permanent        |
| Service life optical | 50,000 h maximum |