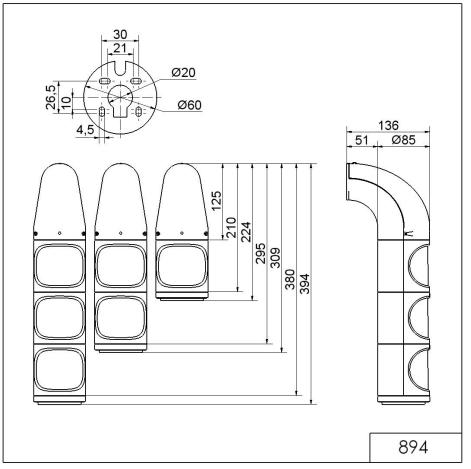

## DRAWING

For additional installation and mounting information, refer to the appropriate user guide at www.werma.com. This printed copy is for information only and is subject to alteration.

## **MECHANICAL DATA**

| MECHANICAL DATA              |                        |
|------------------------------|------------------------|
| Height                       | 394 mm                 |
| Diameter                     | 85 mm                  |
| Materials                    | PC/ABS                 |
| Dome colour                  | Green<br>Red<br>Yellow |
| Housing colour               | Grey                   |
| Protection category          | IP65<br>IP69K          |
| Connection                   | Screw terminals        |
| cross-sectional area maximum | 1,50mm² / 16AWG        |
| Cable entry                  | Membrane grommet       |
| Cable entry minimum          | d = 1 mm               |
| Cable entry maximum          | d = 13 mm              |
| Type of fixing               | Wall mounting          |
| Working temperature minimum  | -30°C                  |
| Working temperature maximum  | +50°C                  |
| Weight with packaging        | 735 g                  |
| Product weight               | 640 g                  |
| ELECTRICAL DATA              |                        |
| Operating voltage            | 24V                    |
| Operating voltage type       | DC                     |
| Operating voltage tolerance  | +/- 10%                |
| Rated operational voltage    | 24 VDC                 |
| Rated operational current    | 250 mA                 |
| Rated inrush current         | 500 mA                 |
| Protection class             | Protection class 2     |
| Pollution degree             | 3                      |
| OPTICAL DATA                 |                        |
| Light source                 | LED                    |
| Light colour                 | Green<br>Red<br>Yellow |
| Optical signal image         | Permanent              |
| Service life optical         | 50,000 h maximum       |
| APPROVAL DATA                |                        |
| Conforms with CE             | Yes                    |