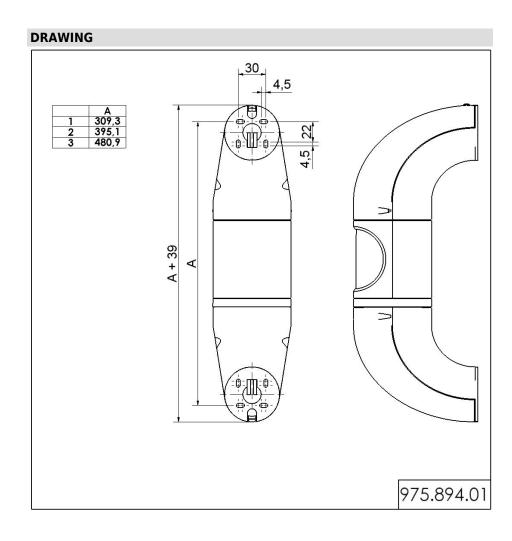

## **Lower fixing bow GY**

Part No.: 975.894.01

| MECHANICAL DATA       |        |  |
|-----------------------|--------|--|
| Height                | 349 mm |  |
| Diameter              | 85 mm  |  |
| Materials             | PC/ABS |  |
| Housing colour        | Grey   |  |
| Weight with packaging | 145 g  |  |
| Product weight        | 145 g  |  |