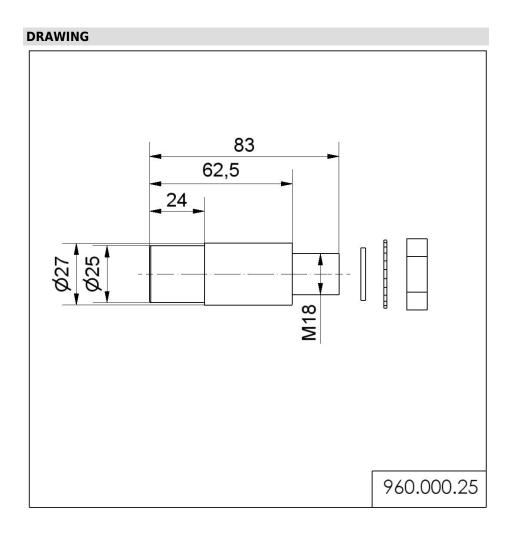

## Adapter for single hole mount. EM SR

Part No.: 960.000.25

| MECHANICAL DATA       |        |  |
|-----------------------|--------|--|
| Height                | 83 mm  |  |
| Diameter              | 27 mm  |  |
| Housing colour        | Silver |  |
| Weight with packaging | 180 g  |  |
| Product weight        | 165 g  |  |