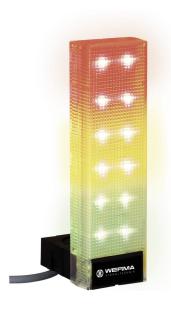

# VarioSIGN 2S Cont. tone 24VDC GN/YE/RD

| MECHANICAL DATA              |                             |
|------------------------------|-----------------------------|
| Length                       | 90 mm                       |
| Width                        | 62 mm                       |
| Height                       | 220 mm                      |
| Materials                    | PC<br>PC/ABS                |
| Dome colour                  | Clear                       |
| Housing colour               | Black                       |
| Protection category          | IP65                        |
| Connection                   | Screw terminals             |
| cross-sectional area maximum | 1,50mm <sup>2</sup> / 16AWG |
| Cable entry                  | Membrane grommet            |
| Cable entry minimum          | d = 1  mm                   |
| Cable entry maximum          | d = 11 mm                   |
| Type of fixing               | Base mounting               |
| Working temperature minimum  | -30°C                       |
| Working temperature maximum  | +50°C                       |
| Weight with packaging        | 300 g                       |
| Product weight               | 240 g                       |

| OPTICAL DATA         |                        |
|----------------------|------------------------|
| Light source         | LED                    |
| Light colour         | Green<br>Red<br>Yellow |
| Optical signal image | Permanent              |
| Service life optical | 50,000 h maximum       |