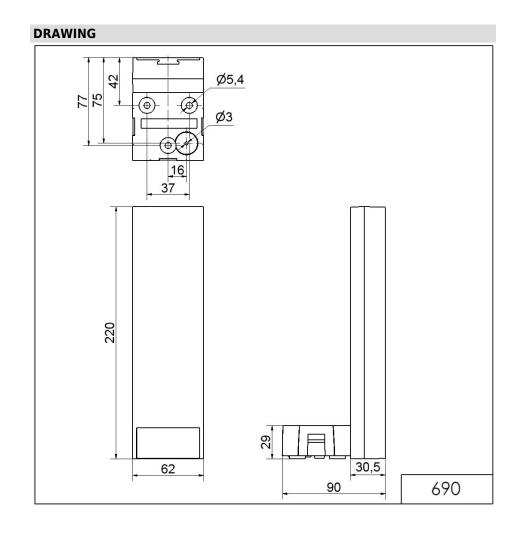

# VarioSIGN 2S Cont. tone 24VDC GN/YE/RD

| MECHANICAL DATA              |                             |
|------------------------------|-----------------------------|
| Length                       | 90 mm                       |
| Width                        | 62 mm                       |
| Height                       | 220 mm                      |
| Materials                    | PC<br>PC/ABS                |
| Dome colour                  | Clear                       |
| Housing colour               | Black                       |
| Protection category          | IP65                        |
| Connection                   | Screw terminals             |
| cross-sectional area maximum | 1,50mm <sup>2</sup> / 16AWG |
| Cable entry                  | Membrane grommet            |
| Cable entry minimum          | d = 1  mm                   |
| Cable entry maximum          | d = 11 mm                   |
| Type of fixing               | Base mounting               |
| Working temperature minimum  | -30°C                       |
| Working temperature maximum  | +50°C                       |
| Weight with packaging        | 300 g                       |
| Product weight               | 240 g                       |