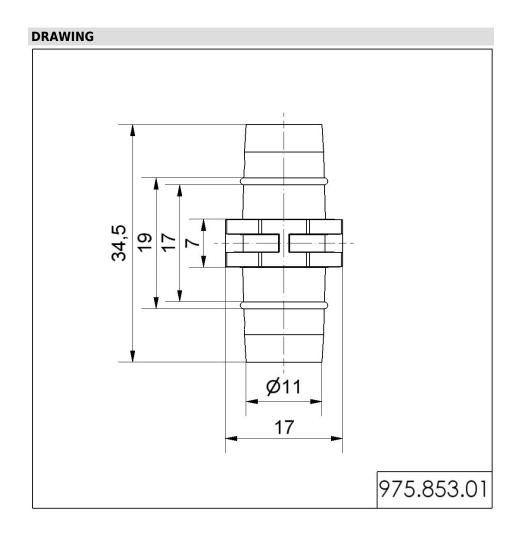

## **Connector BK**

Part No.: 975.853.01

| MECHANICAL DATA       |        |  |
|-----------------------|--------|--|
| Length                | 17 mm  |  |
| Width                 | 17 mm  |  |
| Height                | 35 mm  |  |
| Diameter              | 11 mm  |  |
| Materials             | PC/ABS |  |
| Housing colour        | Black  |  |
| Weight with packaging | 4 g    |  |
| Product weight        | 3 g    |  |