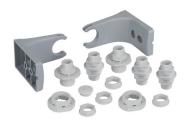

## Fixing bow 4 tier w.accessories GY

Part No.: 975.890.37

| MECHANICAL DATA       |        |  |
|-----------------------|--------|--|
| Height                | 48 mm  |  |
| Diameter              | 35 mm  |  |
| Materials             | PC/ABS |  |
| Housing colour        | Grey   |  |
| Protection category   | IP65   |  |
| Weight with packaging | 216 g  |  |
| Product weight        | 216 g  |  |

## Fixing bow 4 tier w.accessories GY

For additional installation and mounting information, refer to the appropriate user guide at www.werma.com. This printed copy is for information only and is subject to alteration.