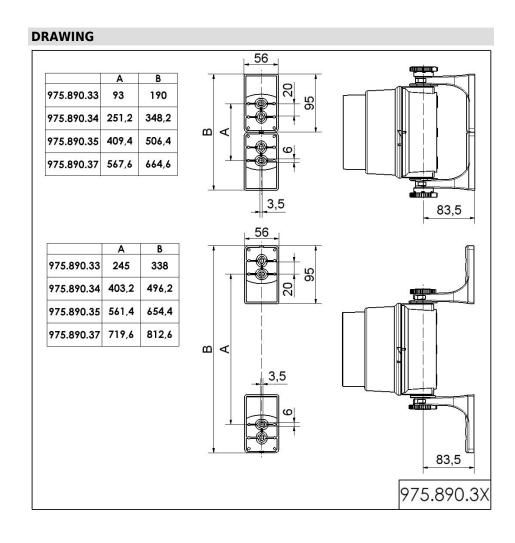

## Fixing bow 4 tier w.accessories GY

Part No.: 975.890.37

| MECHANICAL DATA       |        |  |
|-----------------------|--------|--|
| Height                | 48 mm  |  |
| Diameter              | 35 mm  |  |
| Materials             | PC/ABS |  |
| Housing colour        | Grey   |  |
| Protection category   | IP65   |  |
| Weight with packaging | 216 g  |  |
| Product weight        | 216 g  |  |

## Fixing bow 4 tier w.accessories GY

For additional installation and mounting information, refer to the appropriate user guide at www.werma.com. This printed copy is for information only and is subject to alteration.