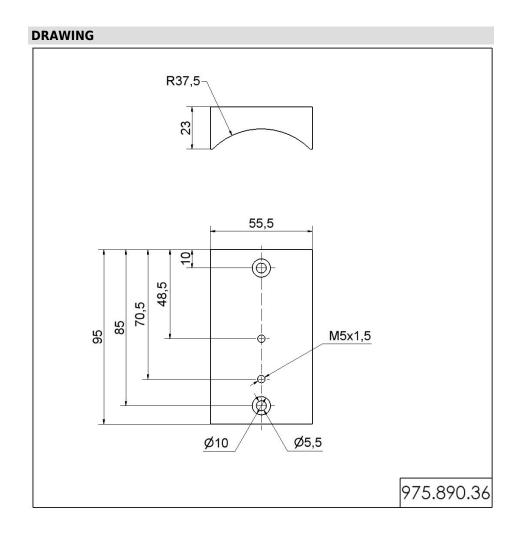

## **Tube adapter BK**

Part No.: 975.890.36

| MECHANICAL DATA       |       |  |
|-----------------------|-------|--|
| Length                | 56 mm |  |
| Width                 | 23 mm |  |
| Height                | 95 mm |  |
| Housing colour        | Black |  |
| Weight with packaging | 251 g |  |
| Product weight        | 251 g |  |