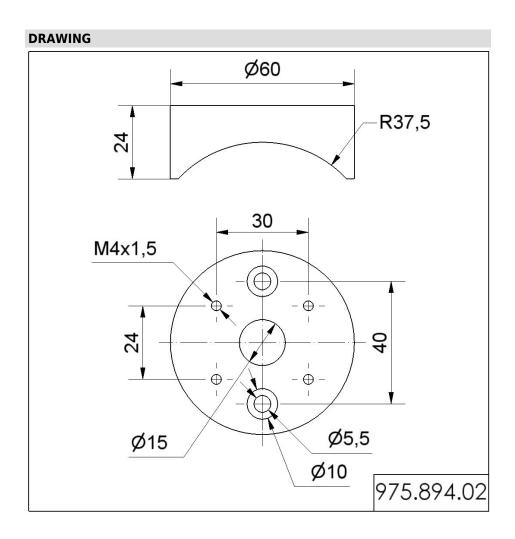

## Part No.: 975.894.02

| MECHANICAL DATA       |       |
|-----------------------|-------|
| Height                | 24 mm |
| Diameter              | 60 mm |
| Housing colour        | Black |
| Weight with packaging | 67 g  |
| Product weight        | 67 g  |