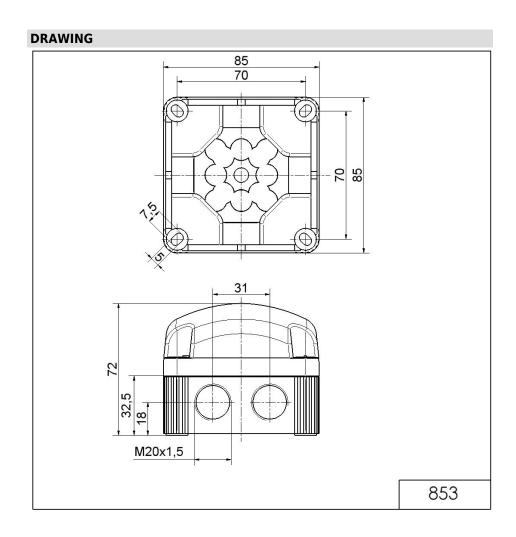

### **MECHANICAL DATA**

| 85 mm                          |
|--------------------------------|
| 85 mm                          |
| 72 mm                          |
| PC<br>PP-GF                    |
| Green                          |
| Black                          |
| IP66<br>IP67                   |
| Screw terminals                |
| 1,50mm² / 16AWG                |
| Membrane grommet               |
| d = 1 mm<br>d = 6 mm           |
| d = 12 mm<br>d = 9 mm          |
| Base mounting<br>Wall mounting |
| -25°C                          |
| +50°C                          |
| 189 g                          |
| 159 g                          |
|                                |
| 48V                            |
| AC                             |
| 50Hz                           |
| +/- 10%                        |
| 48 VAC                         |
| 95 mA                          |
| 2.000 mA                       |
| Protection class 2             |
| 3                              |
|                                |
| LED                            |
| Green                          |
| Double flash                   |
| 1 Hz                           |
| 50,000 h maximum               |
|                                |