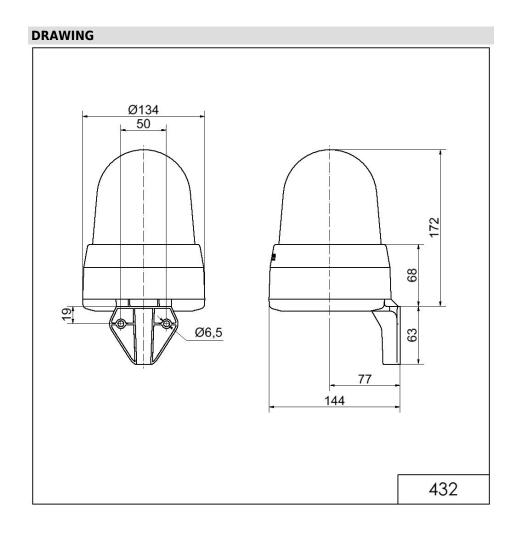

# LED Siren WM 32 tne 24VAC/DC YE

| MECHANICAL DATA              |                             |
|------------------------------|-----------------------------|
| Length                       | 144 mm                      |
| Width                        | 134 mm                      |
| Height                       | 235 mm                      |
| Diameter                     | 134 mm                      |
| Materials                    | PC<br>PC/ABS                |
| Dome colour                  | Yellow                      |
| Housing colour               | Grey                        |
| Protection category          | IP65                        |
| Connection                   | Screw terminals             |
| cross-sectional area maximum | 1,50mm <sup>2</sup> / 16AWG |
| Cable entry                  | Membrane grommet            |
| Cable entry minimum          | d = 1 mm                    |
| Cable entry maximum          | d = 13 mm                   |
| Tension relief               | Present (conforms to VDE)   |
| Type of fixing               | Wall mounting               |
| Working temperature minimum  | -30°C                       |
| Working temperature maximum  | +50°C                       |
| Weight with packaging        | 635 g                       |
| Product weight               | 493 g                       |