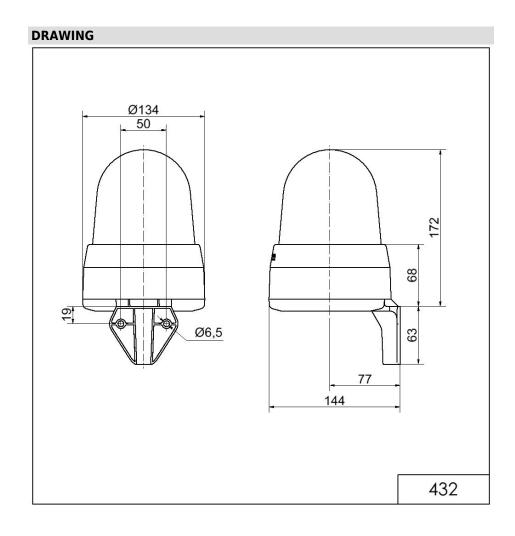

# LED Siren WM 32 tne 24VAC/DC CL

| MECHANICAL DATA              |                           |
|------------------------------|---------------------------|
| Length                       | 144 mm                    |
| Width                        | 134 mm                    |
| Height                       | 235 mm                    |
| Diameter                     | 134 mm                    |
| Materials                    | PC<br>PC/ABS              |
| Dome colour                  | Clear                     |
| Housing colour               | Grey                      |
| Protection category          | IP65                      |
| Connection                   | Screw terminals           |
| cross-sectional area maximum | 1,50mm² / 16AWG           |
| Cable entry                  | Membrane grommet          |
| Cable entry minimum          | d = 1 mm                  |
| Cable entry maximum          | d = 13 mm                 |
| Tension relief               | Present (conforms to VDE) |
| Type of fixing               | Wall mounting             |
| Working temperature minimum  | -30°C                     |
| Working temperature maximum  | +50°C                     |
| Weight with packaging        | 645 g                     |
| Product weight               | 500 g                     |