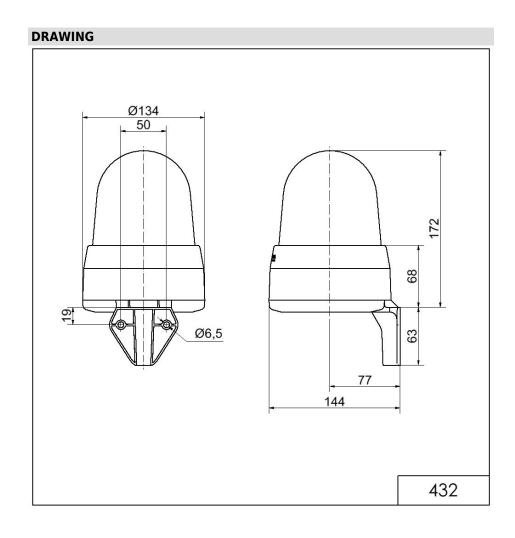

# LED Siren WM 32 tne 24VAC/DC BU

| MECHANICAL DATA              |                             |
|------------------------------|-----------------------------|
| Length                       | 144 mm                      |
| Width                        | 134 mm                      |
| Height                       | 235 mm                      |
| Diameter                     | 134 mm                      |
| Materials                    | PC<br>PC/ABS                |
| Dome colour                  | Blue                        |
| Housing colour               | Grey                        |
| Protection category          | IP65                        |
| Connection                   | Screw terminals             |
| cross-sectional area maximum | 1,50mm <sup>2</sup> / 16AWG |
| Cable entry                  | Membrane grommet            |
| Cable entry minimum          | d = 1 mm                    |
| Cable entry maximum          | d = 13 mm                   |
| Tension relief               | Present (conforms to VDE)   |
| Type of fixing               | Wall mounting               |
| Working temperature minimum  | -30°C                       |
| Working temperature maximum  | +50°C                       |
| Weight with packaging        | 645 g                       |
| Product weight               | 500 g                       |