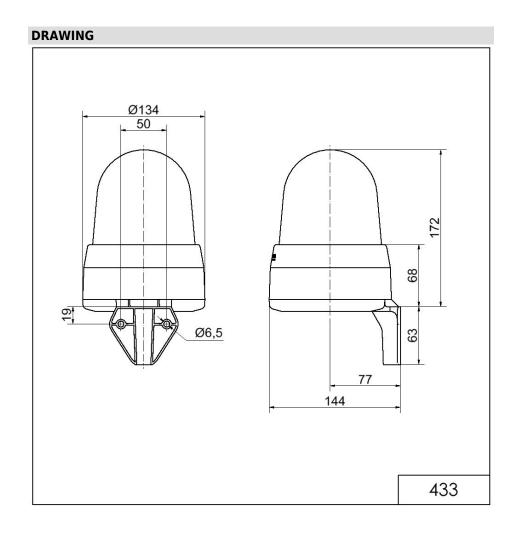

## LED Siren WM 32 tne 115-230VAC RD

| MECHANICAL DATA              |                             |
|------------------------------|-----------------------------|
| Length                       | 144 mm                      |
| Width                        | 134 mm                      |
| Height                       | 235 mm                      |
| Diameter                     | 134 mm                      |
| Materials                    | PC<br>PC/ABS                |
| Dome colour                  | Red                         |
| Housing colour               | Grey                        |
| Protection category          | IP65                        |
| Connection                   | Screw terminals             |
| cross-sectional area maximum | 1,50mm <sup>2</sup> / 16AWG |
| Cable entry                  | Membrane grommet            |
| Cable entry minimum          | d = 1 mm                    |
| Cable entry maximum          | d = 13 mm                   |
| Tension relief               | Present (conforms to VDE)   |
| Type of fixing               | Wall mounting               |
| Working temperature minimum  | -30°C                       |
| Working temperature maximum  | +50°C                       |
| Weight with packaging        | 685 g                       |
| Product weight               | 540 g                       |