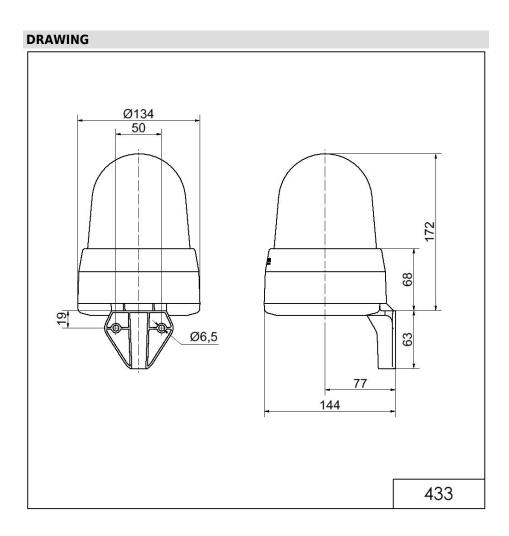

## **MECHANICAL DATA**

| MECHANICAL DATA              |                           |
|------------------------------|---------------------------|
| Length                       | 144 mm                    |
| Width                        | 134 mm                    |
| Height                       | 235 mm                    |
| Diameter                     | 134 mm                    |
| Materials                    | PC<br>PC/ABS              |
| Dome colour                  | Red                       |
| Housing colour               | Grey                      |
| Protection category          | IP65                      |
| Connection                   | Screw terminals           |
| cross-sectional area maximum | 1,50mm² / 16AWG           |
| Cable entry                  | Membrane grommet          |
| Cable entry minimum          | d = 1 mm                  |
| Cable entry maximum          | d = 13 mm                 |
| Tension relief               | Present (conforms to VDE) |
| Type of fixing               | Wall mounting             |
| Working temperature minimum  | -30°C                     |
| Working temperature maximum  | +50°C                     |
| Weight with packaging        | 650 g                     |
| Product weight               | 510 g                     |
| ELECTRICAL DATA              |                           |
| Operating voltage            | 24V                       |
| Operating voltage type       | AC/DC                     |
| Operating voltage frequency  | 50Hz                      |
| Operating voltage tolerance  | +/- 10%                   |
| Rated operational voltage    | 24 VDC                    |
| Rated operational current    | 410 mA                    |
| Rated inrush current         | 650 mA                    |
| Protection class             | Protection class 2        |
| Pollution degree             | 3                         |
| OPTICAL DATA                 |                           |
| Light source                 | LED                       |
| Light colour                 | Red                       |
| Optical signal image         | EVS<br>Flash<br>Permanent |
| Service life optical         | 50,000 h maximum          |
|                              |                           |