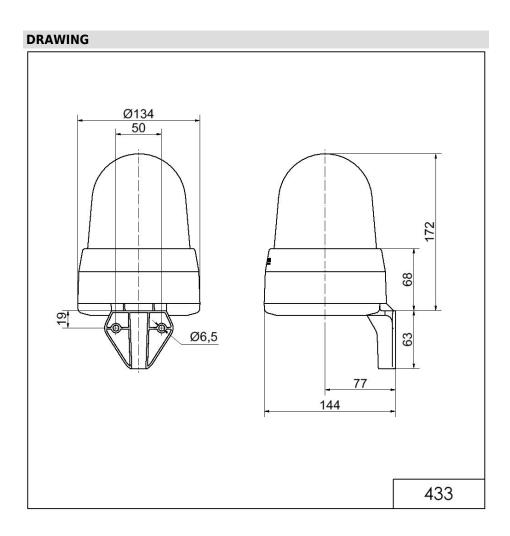

## **MECHANICAL DATA**

| MECHANICAL DATA              |                           |
|------------------------------|---------------------------|
| Length                       | 144 mm                    |
| Width                        | 134 mm                    |
| Height                       | 235 mm                    |
| Diameter                     | 134 mm                    |
| Materials                    | PC<br>PC/ABS              |
| Dome colour                  | Green                     |
| Housing colour               | Grey                      |
| Protection category          | IP65                      |
| Connection                   | Screw terminals           |
| cross-sectional area maximum | 1,50mm² / 16AWG           |
| Cable entry                  | Membrane grommet          |
| Cable entry minimum          | d = 1 mm                  |
| Cable entry maximum          | d = 13 mm                 |
| Tension relief               | Present (conforms to VDE) |
| Type of fixing               | Wall mounting             |
| Working temperature minimum  | -30°C                     |
| Working temperature maximum  | +50°C                     |
| Weight with packaging        | 650 g                     |
| Product weight               | 510 g                     |
| ELECTRICAL DATA              |                           |
| Operating voltage            | 24V                       |
| Operating voltage type       | AC/DC                     |
| Operating voltage frequency  | 50Hz                      |
| Operating voltage tolerance  | +/- 10%                   |
| Rated operational voltage    | 24 VDC                    |
| Rated operational current    | 540 mA                    |
| Rated inrush current         | 400 mA                    |
| Protection class             | Protection class 2        |
| Pollution degree             | 3                         |
| OPTICAL DATA                 |                           |
| Light source                 | LED                       |
| Light colour                 | Green                     |
| Optical signal image         | EVS<br>Flash<br>Permanent |
| Service life optical         | 50,000 h maximum          |