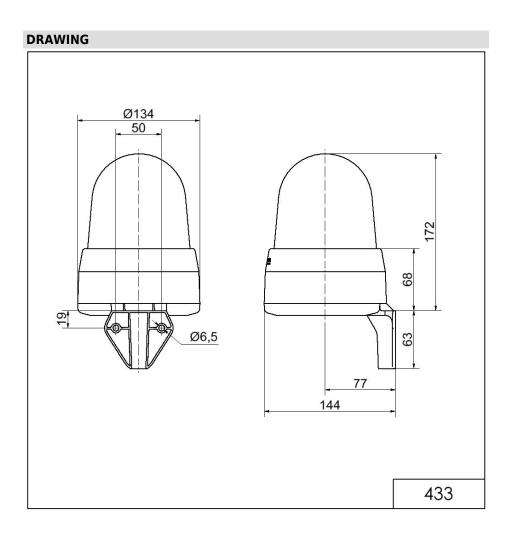

## **MECHANICAL DATA**

| MECHANICAL DATA              |                           |
|------------------------------|---------------------------|
| Length                       | 144 mm                    |
| Width                        | 134 mm                    |
| Height                       | 235 mm                    |
| Diameter                     | 134 mm                    |
| Materials                    | PC<br>PC/ABS              |
| Dome colour                  | Yellow                    |
| Housing colour               | Grey                      |
| Protection category          | IP65                      |
| Connection                   | Screw terminals           |
| cross-sectional area maximum | 1,50mm² / 16AWG           |
| Cable entry                  | Membrane grommet          |
| Cable entry minimum          | d = 1 mm                  |
| Cable entry maximum          | d = 13 mm                 |
| Tension relief               | Present (conforms to VDE) |
| Type of fixing               | Wall mounting             |
| Working temperature minimum  | -30°C                     |
| Working temperature maximum  | +50°C                     |
| Weight with packaging        | 650 g                     |
| Product weight               | 510 g                     |
| ELECTRICAL DATA              |                           |
| Operating voltage            | 24V                       |
| Operating voltage type       | AC/DC                     |
| Operating voltage frequency  | 50Hz                      |
| Operating voltage tolerance  | +/- 10%                   |
| Rated operational voltage    | 24 VDC                    |
| Rated operational current    | 540 mA                    |
| Rated inrush current         | 400 mA                    |
| Protection class             | Protection class 2        |
| Pollution degree             | 3                         |
| OPTICAL DATA                 |                           |
| Light source                 | LED                       |
| Light colour                 | Yellow                    |
| Optical signal image         | EVS<br>Flash<br>Permanent |
| Service life optical         | 50,000 h maximum          |