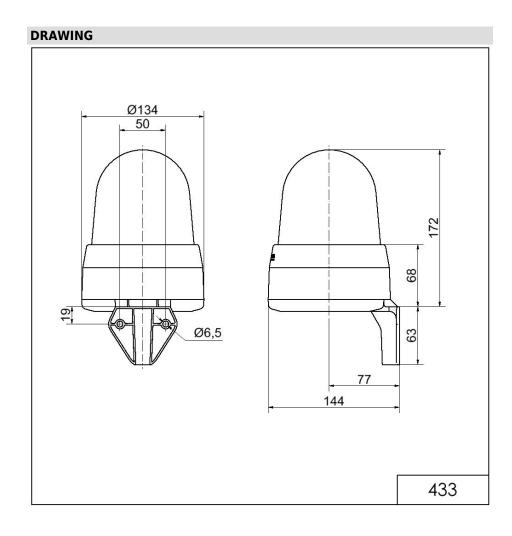

## LED Siren WM 32 tne 24VAC/DC CL

| MECHANICAL DATA              |                             |
|------------------------------|-----------------------------|
| Length                       | 144 mm                      |
| Width                        | 134 mm                      |
| Height                       | 235 mm                      |
| Diameter                     | 134 mm                      |
| Materials                    | PC<br>PC/ABS                |
| Dome colour                  | Clear                       |
| Housing colour               | Grey                        |
| Protection category          | IP65                        |
| Connection                   | Screw terminals             |
| cross-sectional area maximum | 1,50mm <sup>2</sup> / 16AWG |
| Cable entry                  | Membrane grommet            |
| Cable entry minimum          | d = 1  mm                   |
| Cable entry maximum          | d = 13 mm                   |
| Tension relief               | Present (conforms to VDE)   |
| Type of fixing               | Wall mounting               |
| Working temperature minimum  | -30°C                       |
| Working temperature maximum  | +50°C                       |
| Weight with packaging        | 650 g                       |
| Product weight               | 510 g                       |