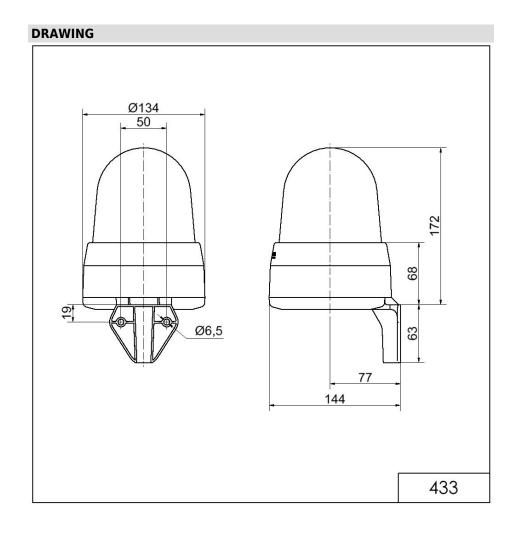

## LED Siren WM 32 tne 24VAC/DC BU

| MECHANICAL DATA              |                             |
|------------------------------|-----------------------------|
| Length                       | 144 mm                      |
| Width                        | 134 mm                      |
| Height                       | 235 mm                      |
| Diameter                     | 134 mm                      |
| Materials                    | PC<br>PC/ABS                |
| Dome colour                  | Blue                        |
| Housing colour               | Grey                        |
| Protection category          | IP65                        |
| Connection                   | Screw terminals             |
| cross-sectional area maximum | 1,50mm <sup>2</sup> / 16AWG |
| Cable entry                  | Membrane grommet            |
| Cable entry minimum          | d = 1 mm                    |
| Cable entry maximum          | d = 13 mm                   |
| Tension relief               | Present (conforms to VDE)   |
| Type of fixing               | Wall mounting               |
| Working temperature minimum  | -30°C                       |
| Working temperature maximum  | +50°C                       |
| Weight with packaging        | 650 g                       |
| Product weight               | 510 g                       |