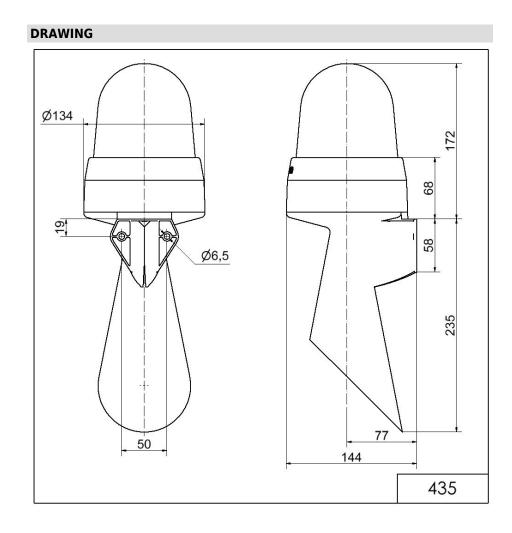

## **LED Horn WM Contin. tone 24VAC/DC RD**

| MECHANICAL DATA              |                             |
|------------------------------|-----------------------------|
| Length                       | 144 mm                      |
| Width                        | 134 mm                      |
| Height                       | 407 mm                      |
| Diameter                     | 134 mm                      |
| Materials                    | PC<br>PC/ABS                |
| Dome colour                  | Red                         |
| Housing colour               | Grey                        |
| Protection category          | IP65                        |
| Connection                   | Screw terminals             |
| cross-sectional area maximum | 1,50mm <sup>2</sup> / 16AWG |
| Cable entry                  | Membrane grommet            |
| Cable entry minimum          | d = 1 mm                    |
| Cable entry maximum          | d = 13 mm                   |
| Tension relief               | Present (conforms to VDE)   |
| Type of fixing               | Wall mounting               |
| Working temperature minimum  | -30°C                       |
| Working temperature maximum  | +50°C                       |
| Weight with packaging        | 742 g                       |
| Product weight               | 625 g                       |