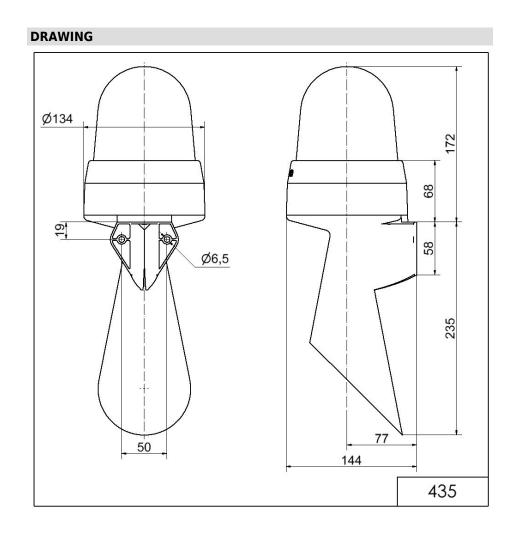

## **LED Horn WM Contin. tone 24VAC/DC GN**

| MECHANICAL DATA              |                             |
|------------------------------|-----------------------------|
| Length                       | 144 mm                      |
| Width                        | 134 mm                      |
| Height                       | 407 mm                      |
| Diameter                     | 134 mm                      |
| Materials                    | PC<br>PC/ABS                |
| Dome colour                  | Green                       |
| Housing colour               | Grey                        |
| Protection category          | IP65                        |
| Connection                   | Screw terminals             |
| cross-sectional area maximum | 1,50mm <sup>2</sup> / 16AWG |
| Cable entry                  | Membrane grommet            |
| Cable entry minimum          | d = 1 mm                    |
| Cable entry maximum          | d = 13 mm                   |
| Tension relief               | Present (conforms to VDE)   |
| Type of fixing               | Wall mounting               |
| Working temperature minimum  | -30°C                       |
| Working temperature maximum  | +50°C                       |
| Weight with packaging        | 742 g                       |
| Product weight               | 625 g                       |