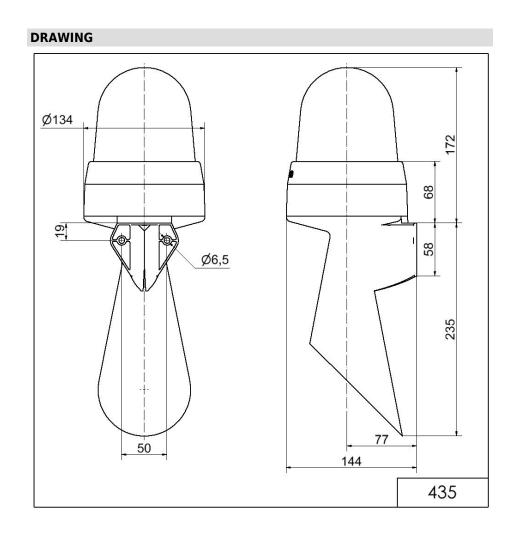

Midi / LED/Flash/EVS/Horn 435

## **LED Horn WM Contin. tone 24VAC/DC YE**

| MECHANICAL DATA              |                             |
|------------------------------|-----------------------------|
| Length                       | 144 mm                      |
| Width                        | 134 mm                      |
| Height                       | 407 mm                      |
| Diameter                     | 134 mm                      |
| Materials                    | PC<br>PC/ABS                |
| Dome colour                  | Yellow                      |
| Housing colour               | Grey                        |
| Protection category          | IP65                        |
| Connection                   | Screw terminals             |
| cross-sectional area maximum | 1,50mm <sup>2</sup> / 16AWG |
| Cable entry                  | Membrane grommet            |
| Cable entry minimum          | d = 1 mm                    |
| Cable entry maximum          | d = 13 mm                   |
| Tension relief               | Present (conforms to VDE)   |
| Type of fixing               | Wall mounting               |
| Working temperature minimum  | -30°C                       |
| Working temperature maximum  | +50°C                       |
| Weight with packaging        | 742 g                       |
| Product weight               | 625 g                       |