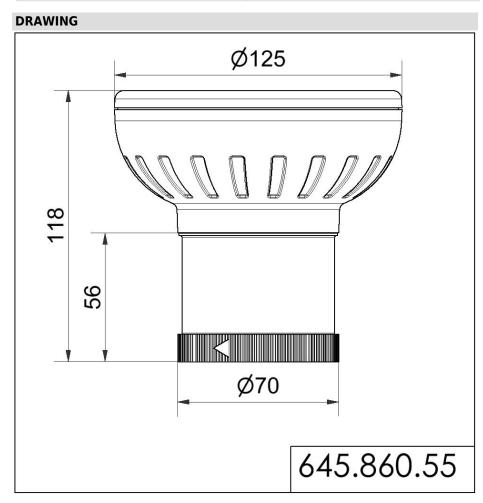

## **Vocal element 24VDC BK**

Part No.: 645.860.55
Series: KombiSIGN 71

| MECHANICAL DATA             |              |  |
|-----------------------------|--------------|--|
| Height                      | 118 mm       |  |
| Diameter                    | 125 mm       |  |
| Materials                   | PC<br>PC/ABS |  |
| Housing colour              | Black        |  |
| Protection category         | IP65         |  |
| Working temperature minimum | -20°C        |  |
| Working temperature maximum | +50°C        |  |
| Weight with packaging       | 768 g        |  |
| Product weight              | 672 g        |  |