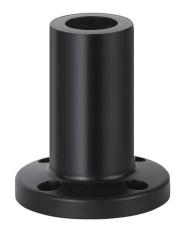

## Base w. integrated tube BK

Part No.: 960.698.01

| MECHANICAL DATA       |       |
|-----------------------|-------|
| Height                | 82 mm |
| Diameter              | 70 mm |
| Materials             | PC    |
| Housing colour        | Black |
| Weight with packaging | 49 g  |
| Product weight        | 49 g  |

## Base w. integrated tube BK

For additional installation and mounting information, refer to the appropriate user guide at www.werma.com. This printed copy is for information only and is subject to alteration.