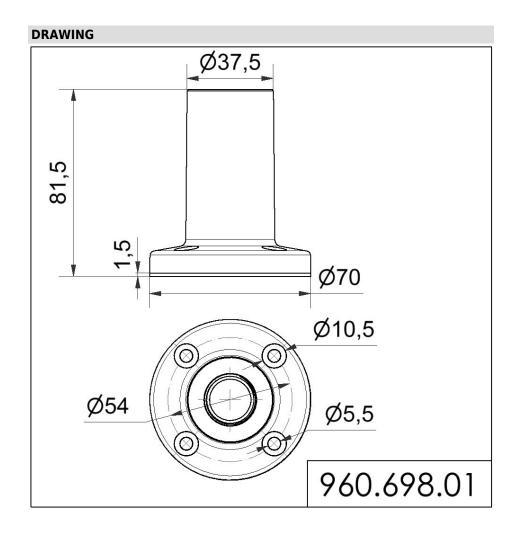

## Base w. integrated tube BK

Part No.: 960.698.01

| MECHANICAL DATA       |       |
|-----------------------|-------|
| Height                | 82 mm |
| Diameter              | 70 mm |
| Materials             | PC    |
| Housing colour        | Black |
| Weight with packaging | 49 g  |
| Product weight        | 49 g  |

## Base w. integrated tube BK

For additional installation and mounting information, refer to the appropriate user guide at www.werma.com. This printed copy is for information only and is subject to alteration.