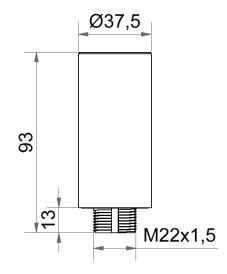

## Extension tube D38mm 93mm long BK

Part No.: 960.698.02

| MECHANICAL DATA       |       |  |
|-----------------------|-------|--|
| Height                | 93 mm |  |
| Diameter              | 38 mm |  |
| Materials             | PC    |  |
| Housing colour        | Black |  |
| Weight with packaging | 39 g  |  |
| Product weight        | 39 g  |  |

## **DRAWING**

For additional installation and mounting information, refer to the appropriate user guide at www.werma.com. This printed copy is for information only and is subject to alteration.