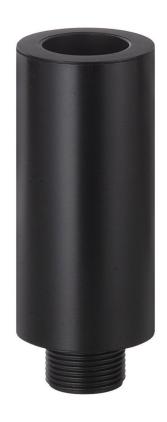

## Extension tube D38mm 93mm long BK

Part No.: 960.698.02

| MECHANICAL DATA       |       |  |
|-----------------------|-------|--|
| Height                | 93 mm |  |
| Diameter              | 38 mm |  |
| Materials             | PC    |  |
| Housing colour        | Black |  |
| Weight with packaging | 39 g  |  |
| Product weight        | 39 g  |  |