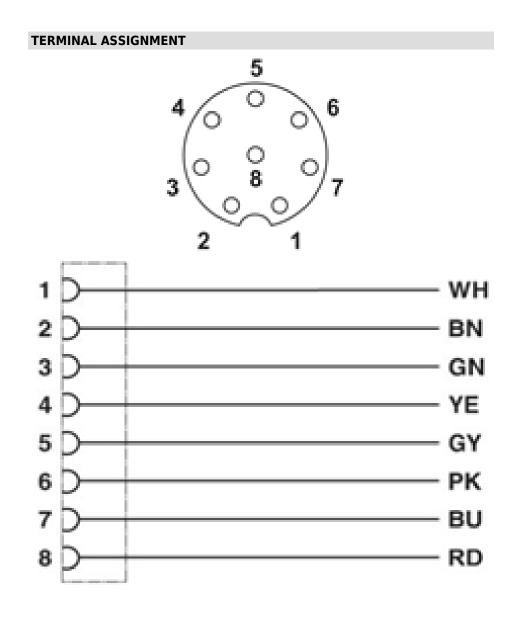

# 5m cable with M12 socket

Part No.: 960.000.47

| MECHANICAL DATA              |                             |  |
|------------------------------|-----------------------------|--|
| Length                       | 5000 mm                     |  |
| Diameter                     | 6 mm                        |  |
| Connection                   | M12 socket 8-pole           |  |
| cross-sectional area maximum | 0,25mm <sup>2</sup> / 24AWG |  |
| Weight with packaging        | 243 g                       |  |
| Product weight               | 243 g                       |  |