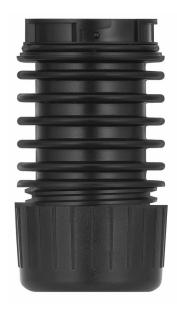

## Adapter f. tube mount. RM BK

Part No.: 630.830.00
Series: KombiSIGN 40

| MECHANICAL DATA             |               |
|-----------------------------|---------------|
| Height                      | 80 mm         |
| Diameter                    | 40 mm         |
| Materials                   | PC            |
| Housing colour              | Black         |
| Protection category         | IP66<br>IP69K |
| Cable entry                 | Through hole  |
| Cable entry maximum         | d = 9 mm      |
| Type of fixing              | Tube mounting |
| Working temperature minimum | -30°C         |
| Working temperature maximum | +60°C         |
| Weight with packaging       | 46 g          |
| Product weight              | 46 g          |