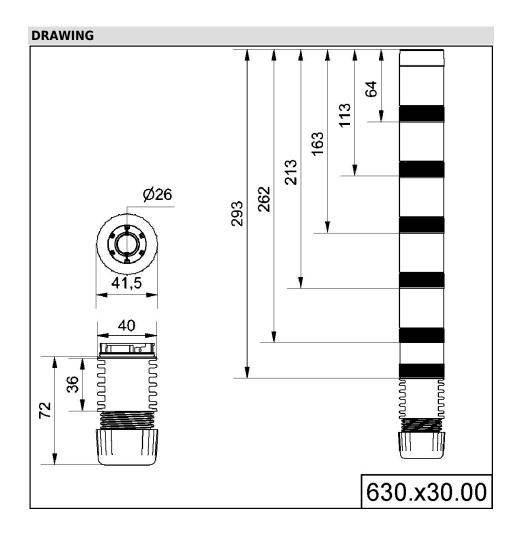

## Adapter f. tube mount. RM BK

Part No.: 630.830.00
Series: KombiSIGN 40

| MECHANICAL DATA             |               |
|-----------------------------|---------------|
| Height                      | 80 mm         |
| Diameter                    | 40 mm         |
| Materials                   | PC            |
| Housing colour              | Black         |
| Protection category         | IP66<br>IP69K |
| Cable entry                 | Through hole  |
| Cable entry maximum         | d = 9 mm      |
| Type of fixing              | Tube mounting |
| Working temperature minimum | -30°C         |
| Working temperature maximum | +60°C         |
| Weight with packaging       | 46 g          |
| Product weight              | 46 g          |