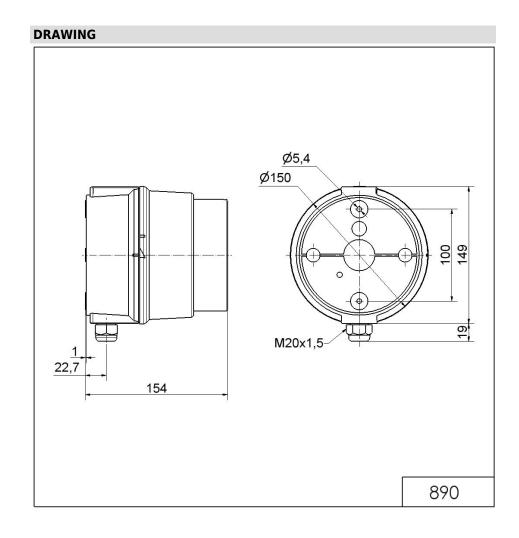

# LED Perm. Beacon BWM 230VAC RD/YE/GN

Part No.: 890.480.68

| MECHANICAL DATA              |                                |
|------------------------------|--------------------------------|
| Length                       | 154 mm                         |
| Height                       | 168 mm                         |
| Diameter                     | 150 mm                         |
| Materials                    | PC<br>PC/ABS                   |
| Dome colour                  | Clear                          |
| Housing colour               | Grey                           |
| Protection category          | IP65                           |
| Connection                   | Spring-type terminal           |
| cross-sectional area minimum | 0,50mm <sup>2</sup> / 20AWG    |
| cross-sectional area maximum | 1,50mm <sup>2</sup> / 16AWG    |
| Cable entry                  | Screwed cable gland            |
| Cable entry minimum          | d = 5 mm<br>d = 6 mm           |
| Cable entry maximum          | d = 12 mm<br>d = 7 mm          |
| Tension relief               | Present (conforms to VDE)      |
| Type of fixing               | Base mounting<br>Wall mounting |
| Working temperature minimum  | -30°C                          |
| Working temperature maximum  | +50°C                          |
| Weight with packaging        | 566 g                          |
| Product weight               | 493 g                          |