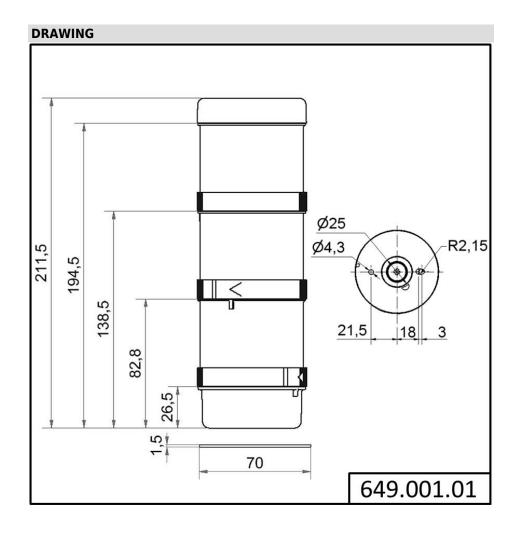

## KS72 Design BWM 24VAC/DC GN/YE/RD

Part No.: 649.001.01
Series: KombiSIGN 72

| MECHANICAL DATA              |                                |
|------------------------------|--------------------------------|
| Height                       | 212 mm                         |
| Diameter                     | 70 mm                          |
| Materials                    | PA-GF<br>PC                    |
| Dome colour                  | Clear                          |
| Housing colour               | Silver                         |
| Protection category          | IP65                           |
| Connection                   | Spring-type terminal           |
| cross-sectional area minimum | 0,25mm <sup>2</sup> / 24AWG    |
| cross-sectional area maximum | 1,50mm <sup>2</sup> / 16AWG    |
| Cable entry                  | Through hole                   |
| Cable entry maximum          | d = 11 mm                      |
| Tension relief               | Not present                    |
| Type of fixing               | Base mounting<br>Wall mounting |
| Working temperature minimum  | -20°C                          |
| Working temperature maximum  | +50°C                          |
| Weight with packaging        | 371 g                          |
| Product weight               | 314 g                          |