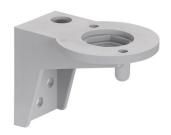

## **Bracket for wall mount. GY**

Part No.: 960.000.53

| MECHANICAL DATA       |       |  |
|-----------------------|-------|--|
| Length                | 55 mm |  |
| Width                 | 77 mm |  |
| Height                | 57 mm |  |
| Diameter              | 71 mm |  |
| Materials             | PA-GF |  |
| Housing colour        | Grey  |  |
| Weight with packaging | 46 g  |  |
| Product weight        | 43 g  |  |