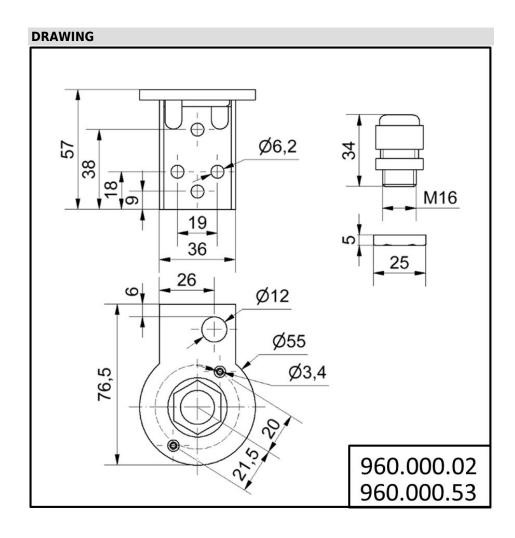

## **Bracket for wall mount. GY**

Part No.: 960.000.53

| MECHANICAL DATA       |       |  |
|-----------------------|-------|--|
| Length                | 55 mm |  |
| Width                 | 77 mm |  |
| Height                | 57 mm |  |
| Diameter              | 71 mm |  |
| Materials             | PA-GF |  |
| Housing colour        | Grey  |  |
| Weight with packaging | 46 g  |  |
| Product weight        | 43 g  |  |