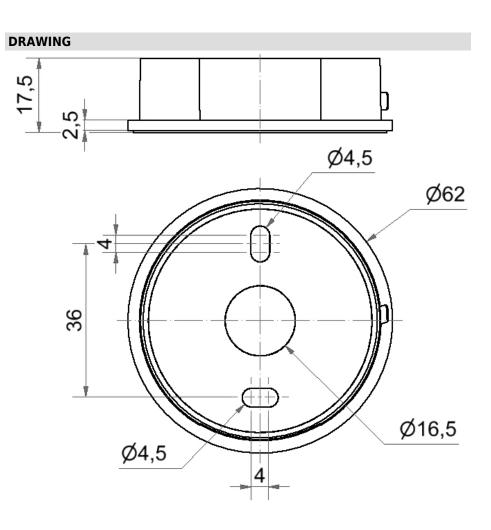

## EvoSIGNAL / EvoSIGNAL Accessories Mini Adapter Floor Mount GY

| Series:                       | EvoSIGNAL | cUlus                          |
|-------------------------------|-----------|--------------------------------|
| MECHANIC                      |           |                                |
| Height                        |           | 18 mm                          |
| Diameter                      |           | 62 mm                          |
| Materials                     |           | PC/ABS                         |
| Housing colour                |           | Grey                           |
| Protection category           |           | IP66                           |
| Cable entry                   |           | Through hole                   |
| Cable entry maximum           |           | d = 12  mm                     |
| Type of fixing                |           | Base mounting                  |
| Working temperature minimum   |           | -30°C                          |
| Working temperature maximum   |           | +60°C                          |
| Weight with packaging         |           | 19 g                           |
| Product weight                |           | 13 g                           |
| ELECTRIC/                     |           |                                |
| Pollution degree              |           | 3                              |
| APPROVA                       | L DATA    |                                |
| Conforms with CE              |           | No                             |
| Conforms with RoHS directive  |           | Fulfills substance restriction |
| WEEE                          |           | No                             |
| Conforms with ATEX-directive  |           | No                             |
| Conforms with CCC             |           | No                             |
| Conforms with UL              |           | cULus                          |
| UL Type Rating                |           | Туре 12                        |
| Conforms with FCC             |           | No                             |
| Conforms with IC              |           | No                             |
| EAC certificate available     |           | Yes                            |
| Conforms with UKCA (Importer) |           | No                             |
| Conforms with AS-I            |           | No                             |
| ICAO Certification            |           | No                             |
| Conforms with DNV             |           | No                             |
| Conforms with RoHS CN         |           | No                             |
| Conforms with VdS             |           | No                             |