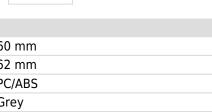

## **Mini Tube Adaptor GY**

| Part No.: | 260.700.05       |
|-----------|------------------|
| Series:   | <b>EvoSIGNAL</b> |

**MECHANICAL DATA** 

| Height                      | 60 mm         |
|-----------------------------|---------------|
| Diameter                    | 62 mm         |
| Materials                   | PC/ABS        |
| Housing colour              | Grey          |
| Protection category         | IP66          |
| Cable entry                 | Through hole  |
| Cable entry maximum         | d = 12 mm     |
| Type of fixing              | Tube mounting |
| Working temperature minimum | -30°C         |
| Working temperature maximum | +60°C         |
| Weight with packaging       | 44 g          |
| Product weight              | 40 g          |