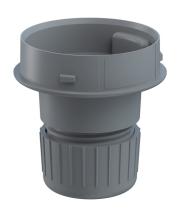

## **Mini Tube Adaptor GY**

| Part No.: | 260.700.05       |
|-----------|------------------|
| Series:   | <b>EvoSIGNAL</b> |

**MECHANICAL DATA** 

| Height                      | 60 mm         |
|-----------------------------|---------------|
| Diameter                    | 62 mm         |
| Materials                   | PC/ABS        |
| Housing colour              | Grey          |
| Protection category         | IP66          |
| Cable entry                 | Through hole  |
| Cable entry maximum         | d = 12 mm     |
| Type of fixing              | Tube mounting |
| Working temperature minimum | -30°C         |
| Working temperature maximum | +60°C         |
| Weight with packaging       | 44 g          |
| Product weight              | 40 g          |