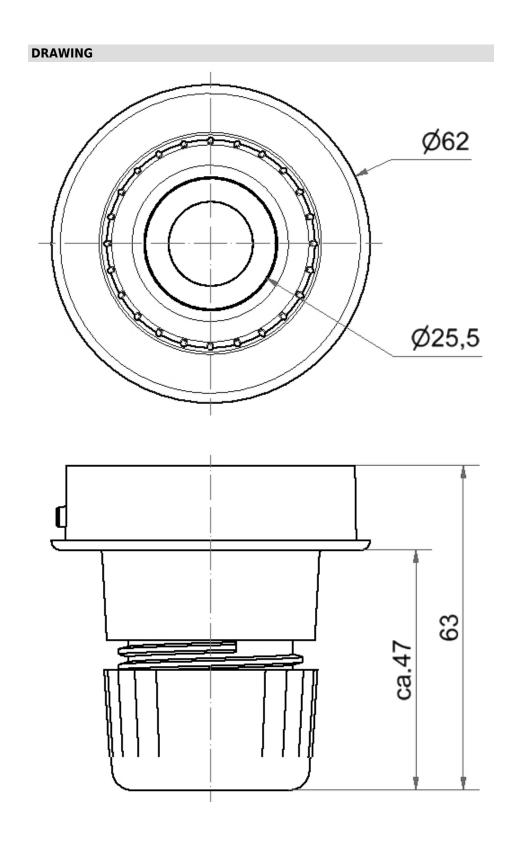

## **Mini Tube Adaptor GY**

| Part No.: | 260.700.05       |
|-----------|------------------|
| Series:   | <b>EvoSIGNAL</b> |

**MECHANICAL DATA** 

| Height                      | 60 mm         |
|-----------------------------|---------------|
| Diameter                    | 62 mm         |
| Materials                   | PC/ABS        |
| Housing colour              | Grey          |
| Protection category         | IP66          |
| Cable entry                 | Through hole  |
| Cable entry maximum         | d = 12 mm     |
| Type of fixing              | Tube mounting |
| Working temperature minimum | -30°C         |
| Working temperature maximum | +60°C         |
| Weight with packaging       | 44 g          |
| Product weight              | 40 g          |