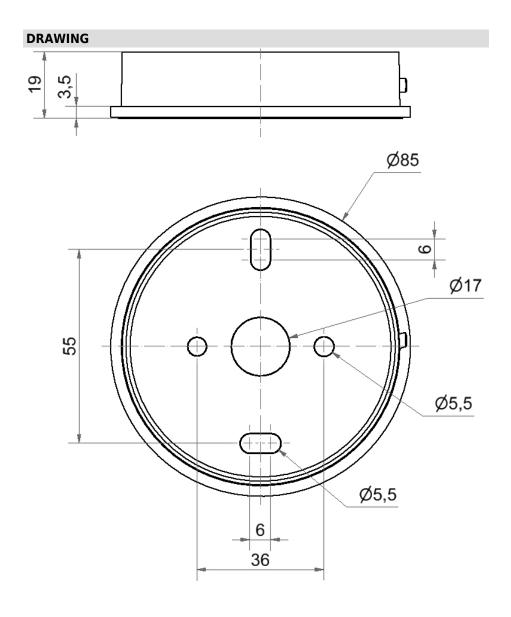

## **Midi Adapter Floor Mount GY**

Part No.: 261.700.01
Series: EvoSIGNAL

| MECHANICAL DATA             |               |
|-----------------------------|---------------|
| Height                      | 19 mm         |
| Diameter                    | 85 mm         |
| Materials                   | PC/ABS        |
| Housing colour              | Grey          |
| Protection category         | IP66          |
| Cable entry                 | Through hole  |
| Cable entry maximum         | d = 9 mm      |
| Type of fixing              | Base mounting |
| Working temperature minimum | -30°C         |
| Working temperature maximum | +60°C         |
| Weight with packaging       | 39 g          |
| Product weight              | 39 g          |