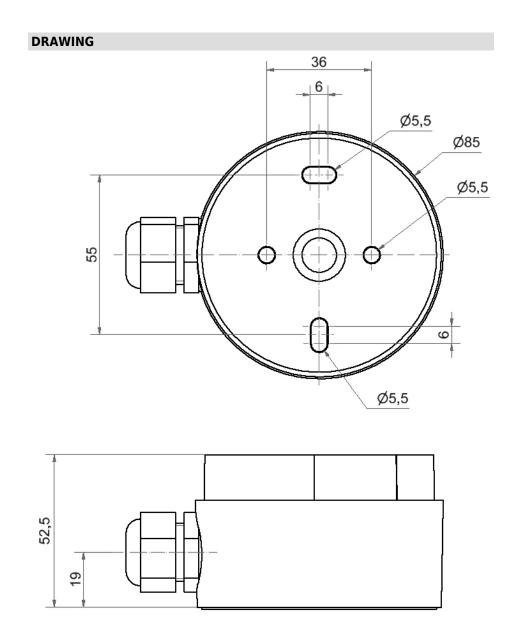

## Midi Adaptor Cable Gland GY

Part No.: 261.700.02 Series: EvoSIGNAL

| MECHANICAL DATA             |                           |
|-----------------------------|---------------------------|
| Height                      | 53 mm                     |
| Diameter                    | 85 mm                     |
| Materials                   | PC/ABS                    |
| Housing colour              | Grey                      |
| Protection category         | IP66                      |
| Cable entry                 | Screwed cable gland       |
| Cable entry minimum         | d = 8 mm                  |
| Cable entry maximum         | d = 12 mm                 |
| Tension relief              | Present (conforms to VDE) |
| Type of fixing              | Base mounting             |
| Working temperature minimum | -30°C                     |
| Working temperature maximum | +60°C                     |
| Weight with packaging       | 100 g                     |
| Product weight              | 100 g                     |