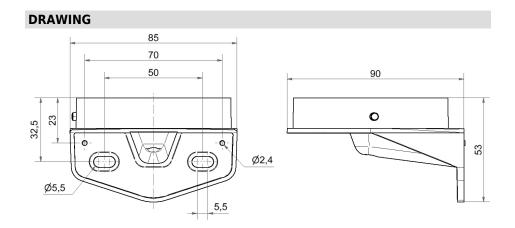

## Midi Bracket GY

Part No.: 261.700.07
Series: EvoSIGNAL

| MECHANICAL DATA             |               |
|-----------------------------|---------------|
| Length                      | 90 mm         |
| Width                       | 85 mm         |
| Height                      | 53 mm         |
| Materials                   | PC/ABS        |
| Housing colour              | Grey          |
| Protection category         | IP66          |
| Cable entry                 | Through hole  |
| Cable entry maximum         | d = 9  mm     |
| Type of fixing              | Wall mounting |
| Working temperature minimum | -30°C         |
| Working temperature maximum | +60°C         |
| Weight with packaging       | 54 g          |
| Product weight              | 54 g          |