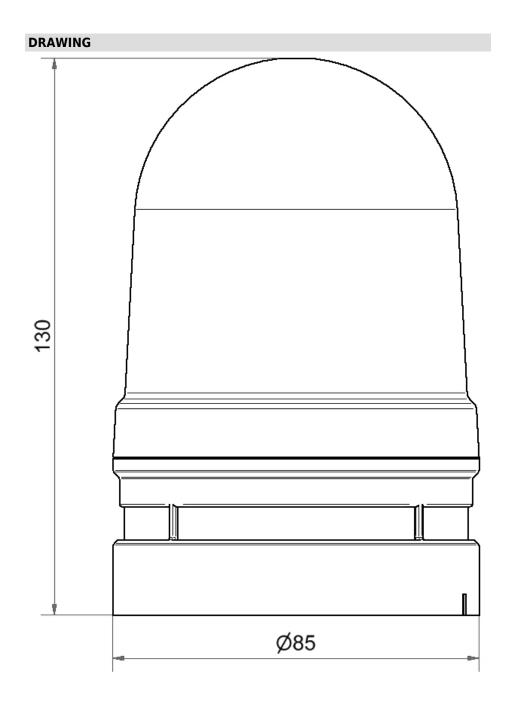

### Midi TwinLIGHT Combi 12/24VAC/DC YE

| MECHANICAL DATA              |                             |
|------------------------------|-----------------------------|
| Height                       | 130 mm                      |
| Diameter                     | 85 mm                       |
| Materials                    | PC<br>PC/ABS                |
| Dome colour                  | Yellow                      |
| Housing colour               | Grey                        |
| Protection category          | IP66                        |
| Connection                   | Push-in terminal            |
| cross-sectional area minimum | 0,25mm <sup>2</sup> / 24AWG |
| cross-sectional area maximum | 1,50mm <sup>2</sup> / 16AWG |
| Type of fixing               | Adapter required            |
| Working temperature minimum  | -30°C                       |
| Working temperature maximum  | +60°C                       |
| Weight with packaging        | 218 g                       |
| Product weight               | 182 g                       |