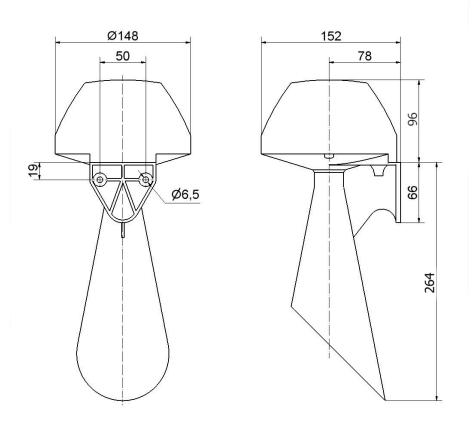

## DRAWING

For additional installation and mounting information, refer to the appropriate user guide at www.werma.com. This printed copy is for information only and is subject to alteration.

## MECHANICAL DATA

| PIECHANICAE DATA             |                          |
|------------------------------|--------------------------|
| Length                       | 152 mm                   |
| Height                       | 360 mm                   |
| Diameter                     | 148 mm                   |
| Materials                    | PC/ABS                   |
| Housing colour               | Grey                     |
| Protection category          | IP55                     |
| Connection                   | Screw terminals          |
| cross-sectional area maximum | 2,50mm² / 14AWG          |
| Cable entry                  | Through hole             |
| Cable entry maximum          | d = 10 mm                |
| Type of fixing               | Wall mounting            |
| Working temperature minimum  | -20°C                    |
| Working temperature maximum  | +60°C                    |
| Weight with packaging        | 1087 g                   |
| Product weight               | 957 g                    |
| ELECTRICAL DATA              |                          |
| Operating voltage            | 230V                     |
| Operating voltage type       | AC                       |
| Operating voltage frequency  | 50Hz                     |
| Operating voltage tolerance  | +/- 10%                  |
| Rated operational voltage    | 230 VAC                  |
| Rated operational current    | 70 mA                    |
| Rated inrush current         | <500mA                   |
| Protection class             | Protection class 2       |
| Pollution degree             | 3                        |
| Overvoltage category         | II                       |
| Isolation voltage            | Ui = 250V; Uimp = 2.500V |
| ACOUSTIC DATA                |                          |
| Volume (max) at 1m distance  | 108,0 dB (A)             |
| Acoustic signal image        | Pulse tone               |
| Acoustic service life        | 250 h minimum            |
| APPROVAL DATA                |                          |
| Conforms with CE             | Yes                      |
| Conforms with RoHS directive | Yes                      |
| WEEE                         | Yes                      |
| Conforms with ATEX-directive | No                       |
|                              |                          |