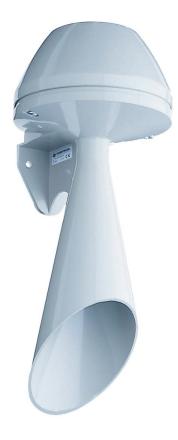

## Midi Horns and Sirens / Signal Horn 570 Signal horn WM Pulse tone 230VAC GY

!

Part No.: 570.100.68

## MECHANICAL DATA

| PIECHANICAE DATA             |                          |
|------------------------------|--------------------------|
| Length                       | 152 mm                   |
| Height                       | 360 mm                   |
| Diameter                     | 148 mm                   |
| Materials                    | PC/ABS                   |
| Housing colour               | Grey                     |
| Protection category          | IP55                     |
| Connection                   | Screw terminals          |
| cross-sectional area maximum | 2,50mm² / 14AWG          |
| Cable entry                  | Through hole             |
| Cable entry maximum          | d = 10 mm                |
| Type of fixing               | Wall mounting            |
| Working temperature minimum  | -20°C                    |
| Working temperature maximum  | +60°C                    |
| Weight with packaging        | 1087 g                   |
| Product weight               | 957 g                    |
| ELECTRICAL DATA              |                          |
| Operating voltage            | 230V                     |
| Operating voltage type       | AC                       |
| Operating voltage frequency  | 50Hz                     |
| Operating voltage tolerance  | +/- 10%                  |
| Rated operational voltage    | 230 VAC                  |
| Rated operational current    | 70 mA                    |
| Rated inrush current         | <500mA                   |
| Protection class             | Protection class 2       |
| Pollution degree             | 3                        |
| Overvoltage category         | II                       |
| Isolation voltage            | Ui = 250V; Uimp = 2.500V |
| ACOUSTIC DATA                |                          |
| Volume (max) at 1m distance  | 108,0 dB (A)             |
| Acoustic signal image        | Pulse tone               |
| Acoustic service life        | 250 h minimum            |
| APPROVAL DATA                |                          |
| Conforms with CE             | Yes                      |
| Conforms with RoHS directive | Yes                      |
| WEEE                         | Yes                      |
| Conforms with ATEX-directive | No                       |
|                              |                          |