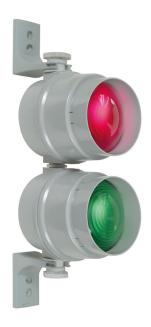

## Signal Beacons and Traffic Lights / Traffic Lights Traffic Light 12-230VAC/DC RD/GN

ļ

## Part No.: 890.030.00

| MECHANICAL DATA              |                                |  |
|------------------------------|--------------------------------|--|
| Length                       | 154 mm                         |  |
| Height                       | 349 mm                         |  |
| Diameter                     | 150 mm                         |  |
| Materials                    | PC<br>PC/ABS                   |  |
| Dome colour                  | Green<br>Red                   |  |
| Housing colour               | Grey                           |  |
| Protection category          | IP65                           |  |
| Connection                   | Insulation-displacement contac |  |
| cross-sectional area minimum | 0,75mm² / 19AWG                |  |
| cross-sectional area maximum | 1,50mm² / 16AWG                |  |
| Cable entry                  | Screwed cable gland            |  |
| Cable entry minimum          | d = 5 mm                       |  |
| Cable entry maximum          | d = 8 mm                       |  |
| Tension relief               | Present (conforms to VDE)      |  |
| Type of fixing               | Base mounting<br>Wall mounting |  |
| Working temperature minimum  | -30°C                          |  |
| Working temperature maximum  | +50°C                          |  |
| Weight with packaging        | 1204 g                         |  |
| Product weight               | 1067 g                         |  |
| ELECTRICAL DATA              |                                |  |
| Operating voltage            | 12-230V                        |  |
| Operating voltage type       | AC/DC                          |  |
| Protection class             | Protection class 2             |  |
| Pollution degree             | 3                              |  |
| Overvoltage category         | II                             |  |
| Isolation voltage            | Ui = 250V; Uimp = 2.500V       |  |
| Power illuminant             | Max. 25W                       |  |
| OPTICAL DATA                 |                                |  |
| Light colour                 | Green<br>Red                   |  |
| Service life optical         | depends on bulb                |  |
| Lamp fitting/socket          | E27                            |  |
| APPROVAL DATA                |                                |  |
| Conforms with CE             | No                             |  |
| Conforms with RoHS directive | Fulfills substance restriction |  |