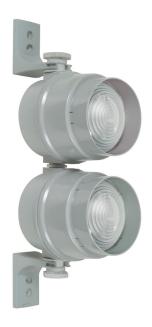

## Traffic Lights / LED Light / LED Traffic Light 890 LED Traffic Light 230VAC RD/GN

ļ

## Part No.: 890.030.68

| MECHANICAL DATA              |                                |
|------------------------------|--------------------------------|
| Length                       | 154 mm                         |
| Height                       | 349 mm                         |
| Diameter                     | 150 mm                         |
| Materials                    | PC<br>PC/ABS                   |
| Dome colour                  | Green<br>Red                   |
| Housing colour               | Grey                           |
| Protection category          | IP65                           |
| Connection                   | Push-in terminal               |
| cross-sectional area minimum | 0,75mm² / 19AWG                |
| cross-sectional area maximum | 1,50mm² / 16AWG                |
| Cable entry                  | Screwed cable gland            |
| Cable entry minimum          | d = 5 mm                       |
| Cable entry maximum          | d = 8 mm                       |
| Tension relief               | Present (conforms to VDE)      |
| Type of fixing               | Base mounting<br>Wall mounting |
| Working temperature minimum  | -20°C                          |
| Working temperature maximum  | +50°C                          |
| Weight with packaging        | 1240 g                         |
| Product weight               | 1120 g                         |
| ELECTRICAL DATA              |                                |
| Operating voltage            | 230V                           |
| Operating voltage type       | AC                             |
| Operating voltage frequency  | 50Hz                           |
| Operating voltage tolerance  | +/- 10%                        |
| Rated operational voltage    | 230 VAC                        |
| Rated operational current    | 80 mA                          |
| Rated inrush current         | <500mA                         |
| Protection class             | Protection class 2             |
| Pollution degree             | 3                              |
| Overvoltage category         | II                             |
| Isolation voltage            | Ui = 250V; Uimp = 2.500V       |
| OPTICAL DATA                 |                                |
| Light source                 | LED                            |
| Light colour                 | Green                          |
|                              | Red                            |
| Optical signal image         | Permanent                      |