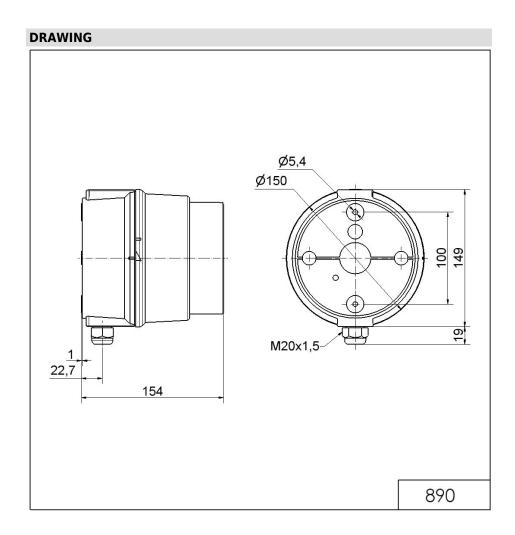

## Part No.: 890.030.68

| MECHANICAL DATA              |                                |
|------------------------------|--------------------------------|
| Length                       | 154 mm                         |
| Height                       | 349 mm                         |
| Diameter                     | 150 mm                         |
| Materials                    | PC<br>PC/ABS                   |
| Dome colour                  | Green<br>Red                   |
| Housing colour               | Grey                           |
| Protection category          | IP65                           |
| Connection                   | Push-in terminal               |
| cross-sectional area minimum | 0,75mm² / 19AWG                |
| cross-sectional area maximum | 1,50mm² / 16AWG                |
| Cable entry                  | Screwed cable gland            |
| Cable entry minimum          | d = 5 mm                       |
| Cable entry maximum          | d = 8 mm                       |
| Tension relief               | Present (conforms to VDE)      |
| Type of fixing               | Base mounting<br>Wall mounting |
| Working temperature minimum  | -20°C                          |
| Working temperature maximum  | +50°C                          |
| Weight with packaging        | 1240 g                         |
| Product weight               | 1120 g                         |
| ELECTRICAL DATA              |                                |
| Operating voltage            | 230V                           |
| Operating voltage type       | AC                             |
| Operating voltage frequency  | 50Hz                           |
| Operating voltage tolerance  | +/- 10%                        |
| Rated operational voltage    | 230 VAC                        |
| Rated operational current    | 80 mA                          |
| Rated inrush current         | <500mA                         |
| Protection class             | Protection class 2             |
| Pollution degree             | 3                              |
| Overvoltage category         | II                             |
| Isolation voltage            | Ui = 250V; Uimp = 2.500V       |
| OPTICAL DATA                 |                                |
| Light source                 | LED                            |
| Light colour                 | Green                          |
|                              | Red                            |
| Optical signal image         | Permanent                      |