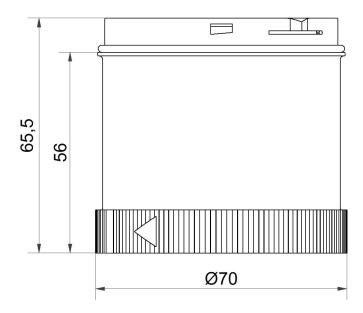

#### **DRAWING**

For additional installation and mounting information, refer to the appropriate user guide at www.werma.com. This printed copy is for information only and is subject to alteration.

# LED Blinking light element 24VAC/DC YE

| MECHANICAL DATA             |        |
|-----------------------------|--------|
| Height                      | 66 mm  |
| Diameter                    | 70 mm  |
| Materials                   | PC     |
| Dome colour                 | Yellow |
| Protection category         | IP65   |
| Working temperature minimum | -20°C  |
| Working temperature maximum | +50°C  |
| Weight with packaging       | 73 g   |
| Product weight              | 59 g   |