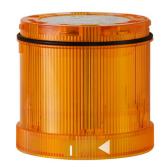

### KombiSIGN 71 / LED Blinking Beacon 644

# LED Blinking light element 24VAC/DC YE

| MECHANICAL DATA             |        |
|-----------------------------|--------|
| Height                      | 66 mm  |
| Diameter                    | 70 mm  |
| Materials                   | PC     |
| Dome colour                 | Yellow |
| Protection category         | IP65   |
| Working temperature minimum | -20°C  |
| Working temperature maximum | +50°C  |
| Weight with packaging       | 73 g   |
| Product weight              | 59 g   |

| OPTICAL DATA         |                  |
|----------------------|------------------|
| Light source         | LED              |
| Light colour         | Yellow           |
| Optical signal image | Blink            |
| Blink frequency      | 1 Hz             |
| Service life optical | 50,000 h minimum |